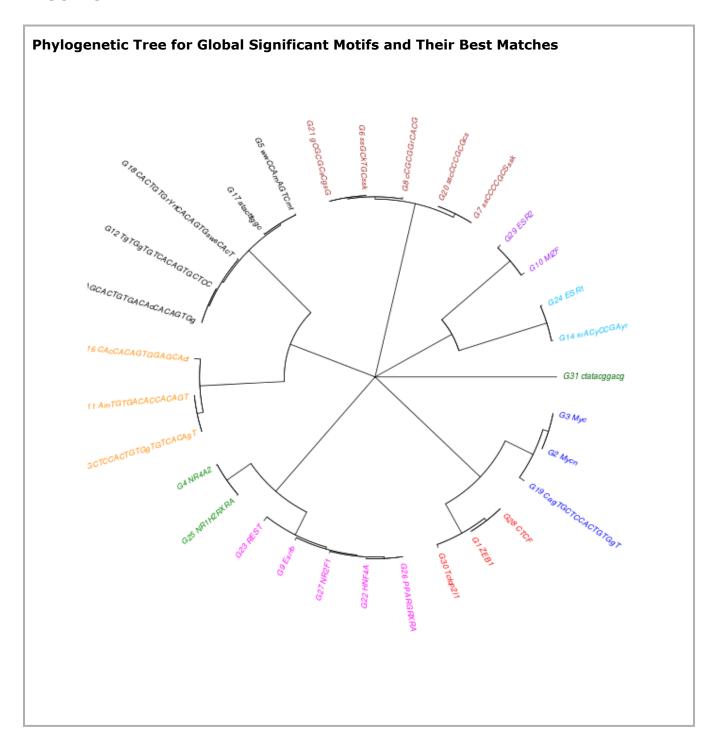

## **INPUT**

**Input Parameters** 

Number of files:2Number of top significant motifs:10Number of best matches:10Similarity cutoff >=0.75

Matching motif database: UniProbe Mus Musculus

Phylogenetic tree: Yes
Combined similar motifs: Yes
Output file type: All
Output file format: All

Input files and motif counts

File nameCount of motifsDataset #PScanChIP\_DM05.txt161RSAT\_peak-motifs\_DM05.txt172

## **RESULTS**

Results created by MOTIFSIM on 11-20-2016 21:11:03

Runtime: 725.149 seconds

MOTIFSIM is written by Ngoc Tam L. Tran